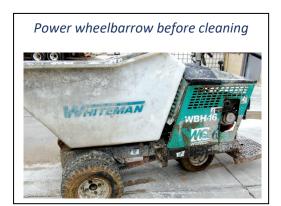

on A/S presents the unique cleaning product for concrete- and construction industry – Total Clean.

Total Clean is a formulation, among others, of a powerful, organic molecule which is found in sugar beets and canes. It penetrates and dissolves concrete as well as mortar and residue.

- Is quick and efficient on i.e. concrete trucks, ready-mix trucks block paving machinery, moulding equipment, forklifters, tools
- Can be used with no problem on; aluminium, steel, plastic, glass fibre, glass, rubber and painted steel surfaces.
- Contains no in-organic acid.
- Easy bio-degradable (90% in 7 days).
- Ready for use needs no dilution.
- The best result is achieved when applied with a foamer.



## Bloc paving mould pre-cleaning



Bloc paving mould during cleaning



Bloc paving mould result







.