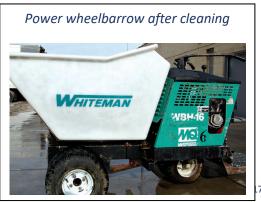

A/S presents the unique cleaning product for concrete- and construction industry – Total Clean.

Total Clean is a formulation, among others, of a powerful, organic molecule which is found in sugar beets and canes. It penetrates and dissolves concrete as well as mortar and residue.

- Is quick and efficient on i.e. concrete trucks, ready-mix trucks block paving machinery, moulding equipment, forklifters, tools
- Can be used with no problem on; aluminium, steel, plastic, glass fibre, glass, rubber and painted steel surfaces.
- Contains no in-organic acid.
- Easy bio-degradable (90% in 7 days).
- Ready for use needs no dilution.
- The best result is achieved when applied with a foamer.



## Bloc paving mould pre-cleaning



Bloc paving mould during cleaning



Bloc paving mould result







.